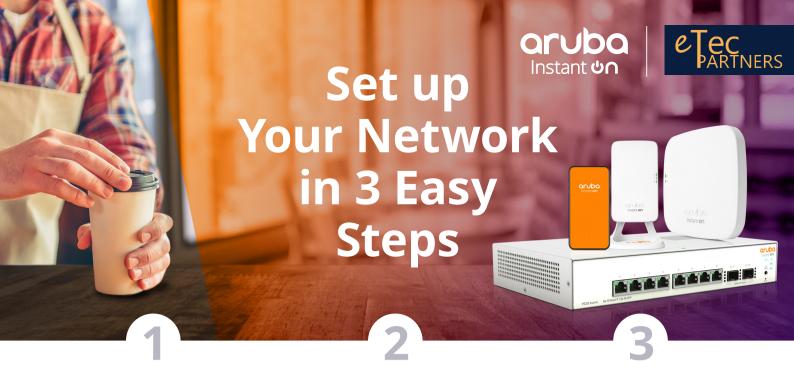

Power up your Aruba Instant On access points and switches

Download the Instant On mobile app to your phone

Follow the steps to configure networks. You're on!

of shoppers **EXPECT** you to offer free Wi-Fi\*